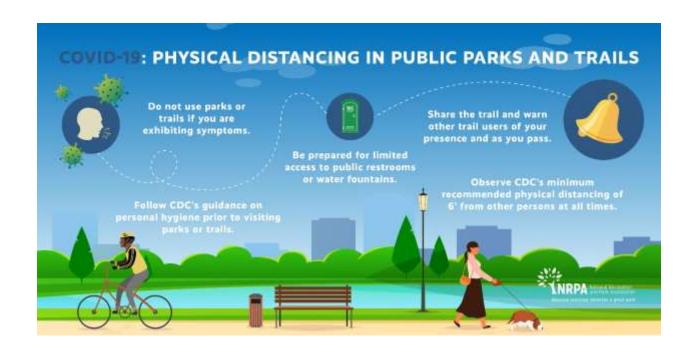

The Walterboro Wildlife Sanctuary will remain open. We ask that while visiting the Wildlife Sanctuary that you use proper hygiene, remember to practice social distancing, maintain a 6ft space between visitors, and no gatherings of groups larger than 3.