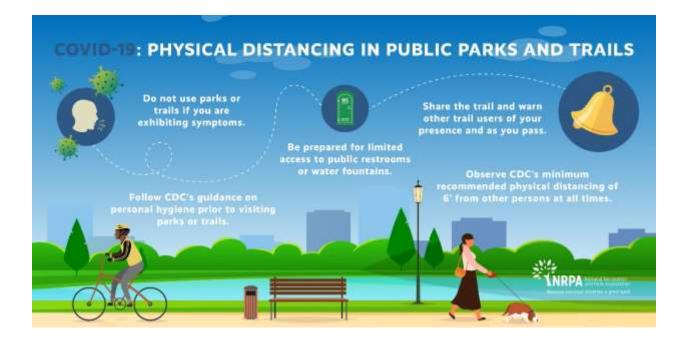

The Tennis Court (772 Ireland Hills Drive) and the Walterboro Wildlife Sanctuary will remain open. Although these areas will still be open, please remember to practice social distancing, maintain a 6ft space between visitors, and no gatherings of groups larger than 3.